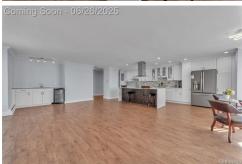

## Remarks

Picture waking each morning to breathtaking views of the Detroit River stretching endlessly before you from your northeast corner end-unit at prestigious Shoreline East, where the legendary Berry Gordy once owned a unit. This isn't just another condo; it's your escape into sophisticated waterfront urban living with 3 bedrooms, 3 bathrooms, and 1, 924 sq ft of thoughtfully combined luxury. Enter through either of your two private entrances into this reimagined sanctuary where two primary suites with huge walk-in closets offer the perfect solution for multigenerational living or comfortably hosting quests. The thoughtful layout includes a large den/office/library space in the hallway, perfect for your work-from-home needs or guiet reading sanctuaryplus a spacious in-unit laundry room that doubles as a kitchenette. The open-concept living flows seamlessly from your gourmet kitchenanchored by a huge stunning white quartz waterfall island and wet barto spaces where every window frames your waterfront paradise. Watch both sunrise and sunset from your living room while entertaining with ease as guests marvel at those show-stopping river views. When you're ready to be the hostess with the most-est, take your gatherings to the penthouse-level entertainment spaces offering the