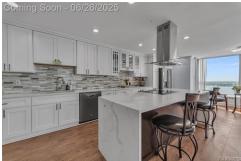

## Remarks

Picture waking each morning to breathtaking views of the Detroit River stretching endlessly before you from your northeast corner end-unit at prestigious Shoreline East, where the legendary Berry Gordy once owned a unit. This isn't just another condo; it's your escape into sophisticated waterfront urban living with 3 bedrooms, 3 bathrooms, and 1, 924 sq ft of thoughtfully combined luxury. Enter through either of your two private entrances into this reimagined sanctuary where two primary suites with huge walk-in closets offer the perfect solution for multigenerational living or comfortably hosting quests. The thoughtful layout includes a large den/office/library space in the hallway, perfect for your work-from-home needs or guiet reading sanctuaryplus a spacious in-unit laundry room that doubles as a kitchenette. The open-concept living flows seamlessly from your gourmet kitchenanchored by a huge stunning white quartz waterfall island and wet barto spaces where every window frames your waterfront paradise. Watch both sunrise and sunset from your living room while entertaining with ease as guests marvel at those show-stopping river views. When you're ready to be the hostess with the most-est, take your gatherings to the penthouse-level entertainment spaces offering the